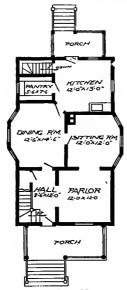

ue Prints, together with a complete set of typewritten specifications is

#### **ONLY**

They save time and prevent waste of material

# MITCHEN 1110'X 12'G" CLOSET DINING ROOM DED ROOM V© HALL 9:0x/26 PARLOR 12-0 × 12-6 PORCH

First Floor Plan

#### Size: Width, 30 feet; length, 39 feet 6 inches, exclusive of porches

Blue prints consist of cellar and foundation plan; roof plan; first and second floor plans; front, rear, two side elevations; wall sections and all necessary interior details. Specifications consist of about 25 pages of typewritten matter.



#### Second Floor Plan

Full and complete working plans and specifications of this house will be furnished for \$15.00. Cost of this house is from about \$3,000.00 to about \$3,250.00, according to the locality in which it is built.





#### First Floor Plan

#### Size: Width, 26 feet; length, 38 feet, exclusive of porches

Blue prints consist of cellar and foundation plan; roof plan; first and second four plans; front, rear, two side elevations; wall sections and all necessary interior details. Specifications consist of about twenty pages of typewritten matter.



#### PRICE

of Blue Prints, together with a complete set of typewritten specifications is

#### ONLY

# \$5.00

They save time and prevent waste of material

#### Second Floor Plan

Full and complete working plans and specifications of this house will be furnished for \$5.00. Cost of this house is from about \$1,200.00 to about \$1,400.00, according to the locality in which it is built.



PRICE of Blue Prints, together with a complete set of type-

set of ty